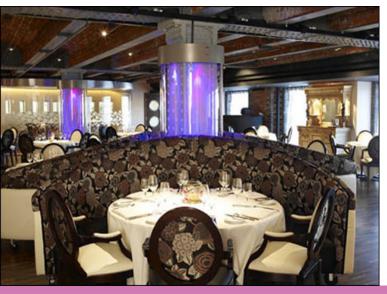

## Manchester 235 - Interiors

Title/ location - Manchester 235, The Great Northern, Manchester

Client/ end user - Manchester 235

Completion date – 2009

Construction Cost - £5.5 Million

MANCHESTER 235 is the city's first luxury gaming, dining and live music club. The first UK casino to be influenced by the newly-hip Las Vegas scene is 46,000 sq ft. of the Grade II\* listed Victorian Great Northern Warehouse. Making a conscious effort to break with Manchester's well-worn tradition of post-industrial minimalism, Manchester 235 instead reflects the playful decadence of casino culture drawing influence from the 1930s.